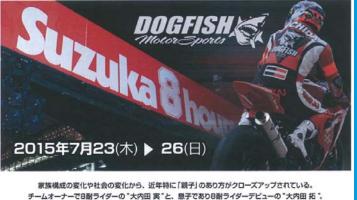

#### 地元鈴鹿市のDOGFISHオーテック・スズカレーシングから親子で8耐に参戦 する大内田実・拓の両選手と鈴鹿サーキットクイーンと8耐出場マシンを バックにしたフォトセッション。

大内田 実 選手

### 観光PRイベント(展示) (10:00~17:00)

- (1) 8 耐出場マシン
  HONDA鈴鹿レーシング(2014鈴鹿8耐:6位入賞)
  DOGFISHオーテック・スズカレーシング(2014鈴鹿8耐:26位完走)
- (2) 大型ディスプレイ観光PRや8耐DVD放映
- (3)観光PR写真市内の観光スポットの写真展示

左: Honda鈴鹿レーシング、右: DOGFISHオーテック・スズカ いずれもホンダCBR1000RR