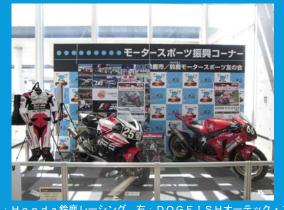

### 観光PRイベント(展示) (10:00~17:00)

- (1) 8 耐出場マシン
  HONDA鈴鹿レーシング(2014鈴鹿8耐:6位入賞)
  DOGFISHオーテック・スズカレーシング(2014鈴鹿8耐:26位完走)
- (2) 大型ディスプレイ観光PRや8耐DVD放映
- (3)観光PR写真市内の観光スポットの写真展示

左: Honda鈴鹿レーシング、右: DOGFISHオーテック・スズカ いずれもホンダCBR1000RR